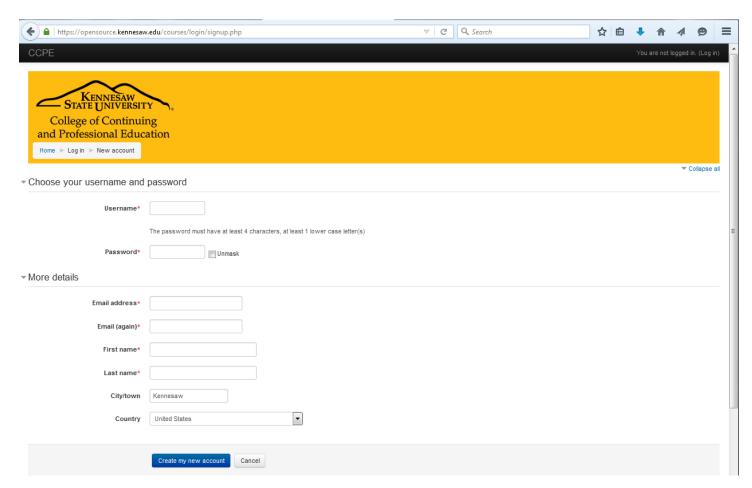

Visit: http://opensource.kennesaw.edu/courses

1. Click on "Create new account" and fill out the form with your information. All fields are required.

- 2. An email will be immediately sent to the email address you supplied.
- 3. Open the email and click on the web link to confirm your account. (Email may go to Junk/Spam folder)
- 4. Your account will be confirmed and you will be logged in.