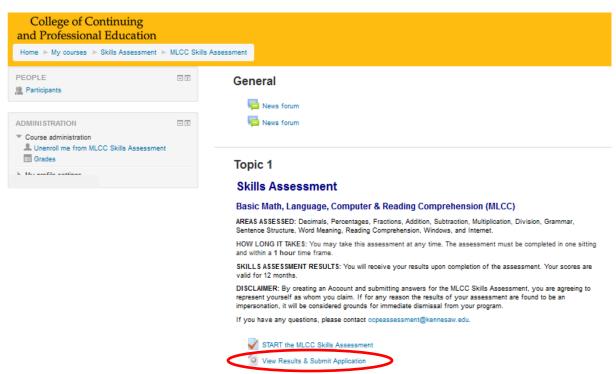

12. To view your results and submit the Application, click on the View Results & Submit Application link.

13. Your Skills Assessment results and recommendations will appear at the top of the page. You may fill out and click the **Submit Application** button at the bottom of the page to complete the process.