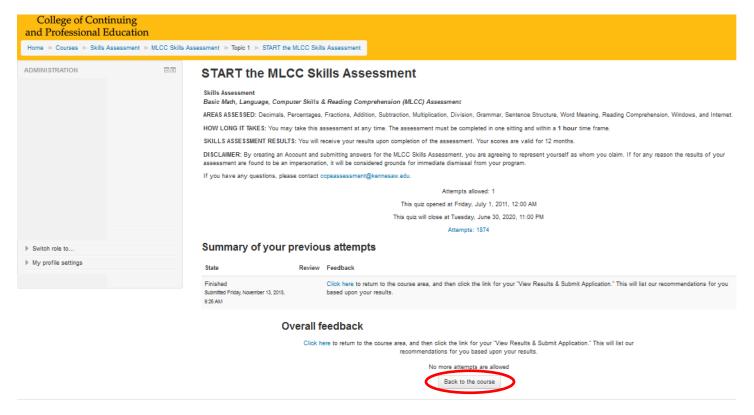

9. Click on the **Attempt quiz now** button, click the **Start Attempt** button to start a test attempt.

- 10. You may now begin the Skills Assessment. There are **4** pages of the Skills Assessment. Click the **Next** button to answer questions on each page. Submit your answers by clicking the **Submit all and finish** button.
- 11. After submitting your answers, press the **Back to the course** button.