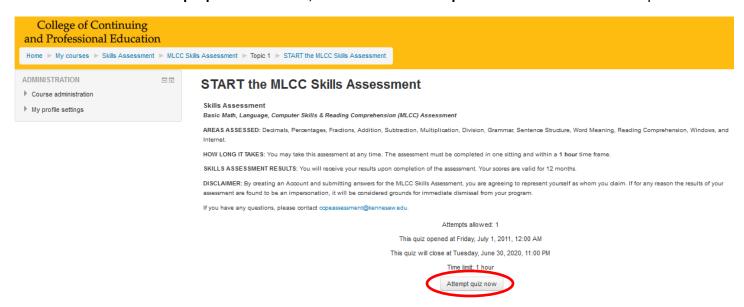

9. Click on the **Attempt quiz now** button, click the **Start Attempt** button to start a test attempt.

- 10. You may now begin the Skills Assessment. There are **4** pages of the Skills Assessment. Click the **Next** button to answer questions on each page. Submit your answers by clicking the **Submit all and finish** button.
- 11. After submitting your answers, press the **Back to the course** button.