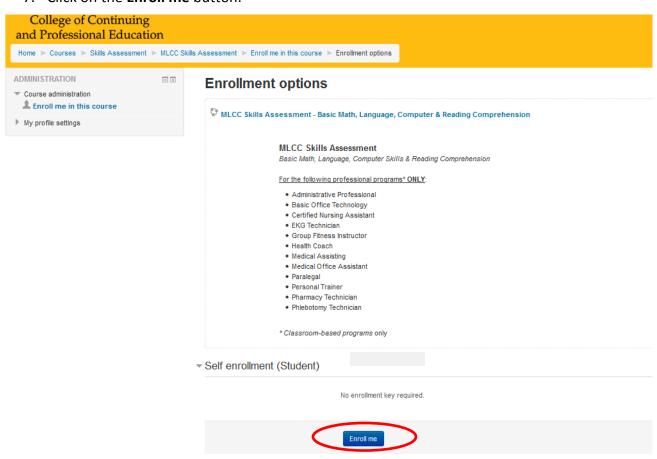

5. Under the Course Categories category, click on the Skills Assessment link

6. Click on the MLCC Skills Assessment link in the list of exams

7. Click on the Enroll me button.

8. Click on the **START the MLCC Skills Assessment** link to begin the assessment.