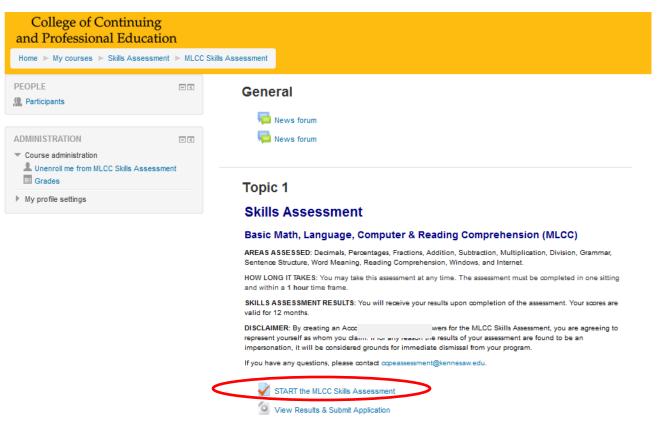

5. Under the Course Categories category, click on the Skills Assessment link

6. Click on the MLCC Skills Assessment link in the list of exams

7. Click on the Enroll me button.

8. Click on the **START the MLCC Skills Assessment** link to begin the assessment.