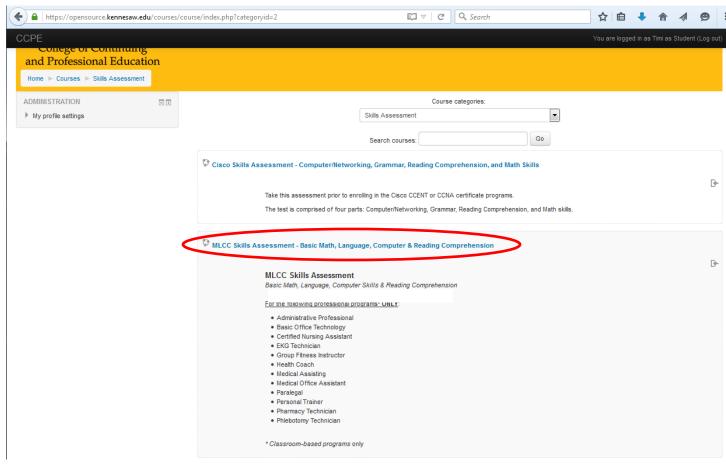

5. Under the Course Categories category, click on the Skills Assessment link

6. Click on the MLCC Skills Assessment link in the list of exams

7. Click on the Enroll me button.

8. Click on the **START the MLCC Skills Assessment** link to begin the assessment.