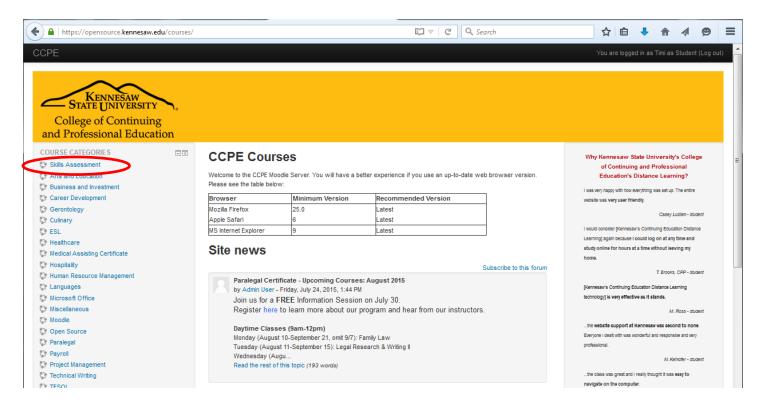

5. Under the Course Categories category, click on the Skills Assessment link

6. Click on the MLCC Skills Assessment link in the list of exams

7. Click on the Enroll me button.

8. Click on the **START the MLCC Skills Assessment** link to begin the assessment.